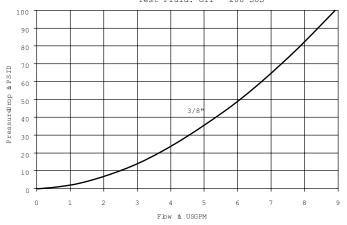

TC Series (3/8") Test Fluid: Oil - 200 SUS

TC Series couplings are used in high pressure applications with hydraulic and mechanical shock. Steel coupler sleeves and nipple bodies are hardened for resistance to damage. Fluorocarbon seals along with PTFE back up rings provide reliable sealing in high pressures. Available in 3/8 inch size only, with sleeve lock to guard against accidental disconnection.

## **Applications:**

- Hydraulic jacking and house moving equipment
- Construction equipment
- Railway maintenance

| Specifications                |                 |  |  |  |  |
|-------------------------------|-----------------|--|--|--|--|
| Body Size                     | 3/8             |  |  |  |  |
| Rated Pressure (psi)          | 10,000          |  |  |  |  |
| Rated Flow (gpm)              | 6               |  |  |  |  |
| Temperature Range (std seals) | -15° to +400° F |  |  |  |  |